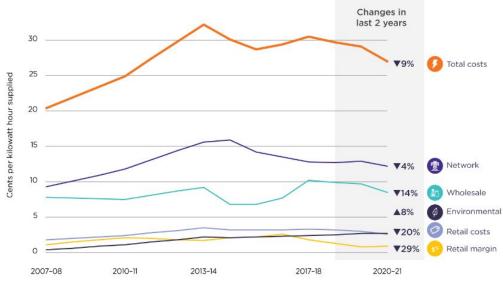

ENERGY MARKET FAILURE: WHAT DOES IT MEAN WITH KATHARINE MCKENZIE?

### Agenda: Energy Market Failure: What does it mean

- Differences between West Coast and East Coast Australia
- Similarities between West Coast and East Coast Australia
- Coal & Gas prices
- Microgrids
- Renewables
- Vested Interests
- Is the National Energy Market broken?
- Investment implications

# ACCC celebrating a little too early...

Cost of supplying electricity to households at an eight-year low

#### **BREAKDOWN OF ANNUAL COSTS 2020-21**



#### RESIDENTIAL ELECTRICITY SUPPLY COSTS OVER TIME



## East Coast Australia: \$300/MWh, West = \$68





### **Global Implications**

- No global energy price solution without European solution
- US have promised more gas. Prices have tripled in US (but still 70% lower than Europe). More LNG to come.
- Europe setting a path to renewables.
   Short term economics not the priority.
- China somewhat insulated. Vast coal reserves, increased Mongolian and Russian imports, rapid renewable growth.
- Australia (without reservation) at the mercy of world prices

#### Europe path to renewables



Viewer question of the week:

Is the National Energy Market irreparably broken?

Drop your answers in the comments

### **Investment implications**

- Just the beginning if no action
- Europe marginal price setter
- RBA cornered but already priced
- Possib