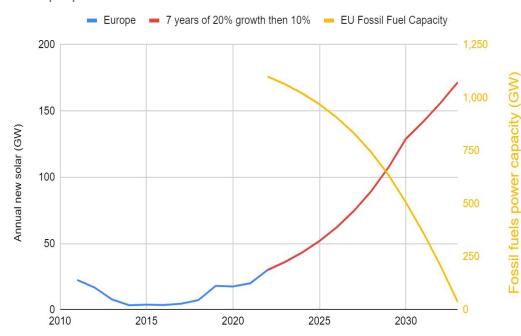

#### Europe path to renewables

Viewer question of the week:

Is the National Energy Market irreparably broken?

Drop your answers in the comments