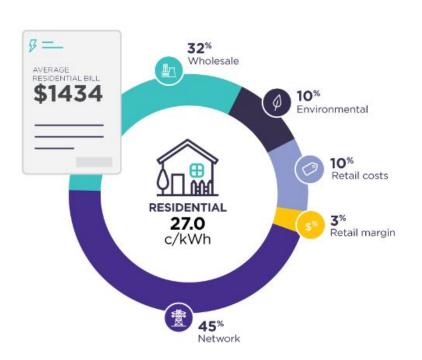

ENERGY MARKET FAILURE: WHAT DOES IT MEAN WITH KATHARINE MCKENZIE?

### Agenda: Energy Market Failure: What does it mean

- Differences between West Coast and East Coast Australia
- Similarities between West Coast and East Coast Australia
- Coal & Gas prices
- Microgrids
- Renewables
- Vested Interests
- Is the National Energy Market broken?
- Investment implications

# ACCC celebrating a little too early...

Cost of supplying electricity to households at an eight-year low

#### **BREAKDOWN OF ANNUAL COSTS 2020-21**



#### RESIDENTIAL ELECTRICITY SUPPLY COSTS OVER TIME



## East Coast Australia: \$300/MWh, West = \$68





### **Global Implications**

- No global energy price solution without European solution
- US have promised more gas. Prices have tripled in US (but still 70% lower than Europe). More LNG to come.
- Europe setting a path to renewables.
   Short term economics not the priority.
- China somewhat insulated. Vast coal reserves, increased Mongolian and Russian imports, rapid renewable growth.
- Australia (without reservation) at the mercy of world prices

#### Europe path to renewables



Viewer question of the week:

Is the National Energy Market irreparably broken?

Drop your answers in the comments

### **Investment implications**

- Just the beginning if no action
- Europe marginal